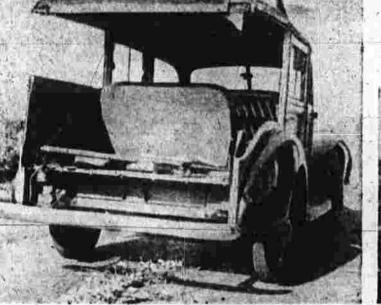

Community House in the horth Mrs. Doris May Tuttle wife of James Tuttle of 4 Mountain street, penalty of the per cent will be added to each list nbt properly filed on or before the first of No-sales.

Here's the job completed. New corner posts, siderails and panels plus new tail gate and top. Your Station Wagon needs the same high type work and materials as a good boat.

16 Years of the Finest in Woodworking and Finishing! Dwyer Products ROUTE 85 BOLTON, CONN. MANCHESTER 5326 MANCHESTER 5326 Special Bodies for Your Jeep \_\_\_\_\_