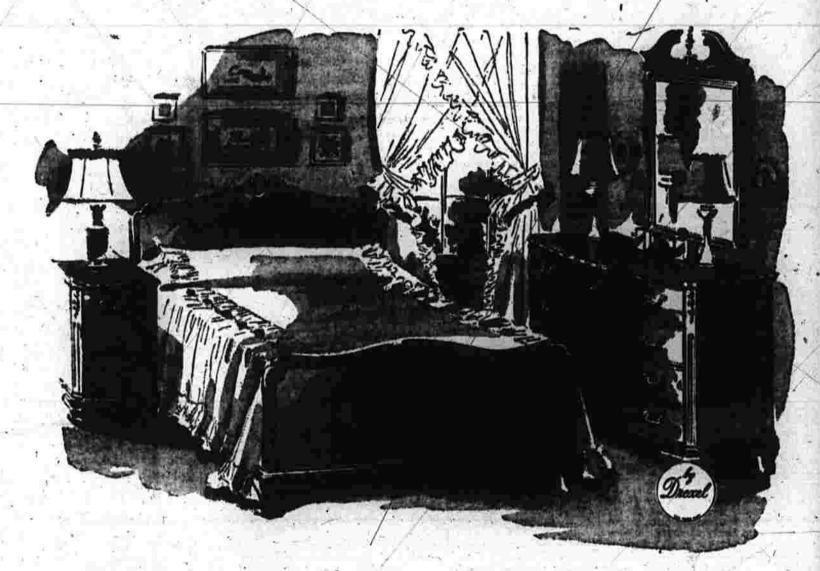

Chippendale for a grand Anniversary bedroom

> Chippendale, a collector's favorite for more than two centuries, is the inspiration for this beautiful Anniversary bedroom. The distinguishing Chippendale influences . . . gadroon mouldings, simple rectilineal lines, bracket feet, reeded posts and rosetted brass pulls, are reproduced with painstaking accuracy. Finely grained mahogany plywood with solid gumwood framing.

> > Bed, dresser, chest 269.00

WATKINS / JRD ANNIVERSARY

MANCHESTER, CONN.

Today's Radio WENT-1850

824-828 MAIN STREET

JUST ARRIVED...

**EXCITING NEW** 

Dress-up